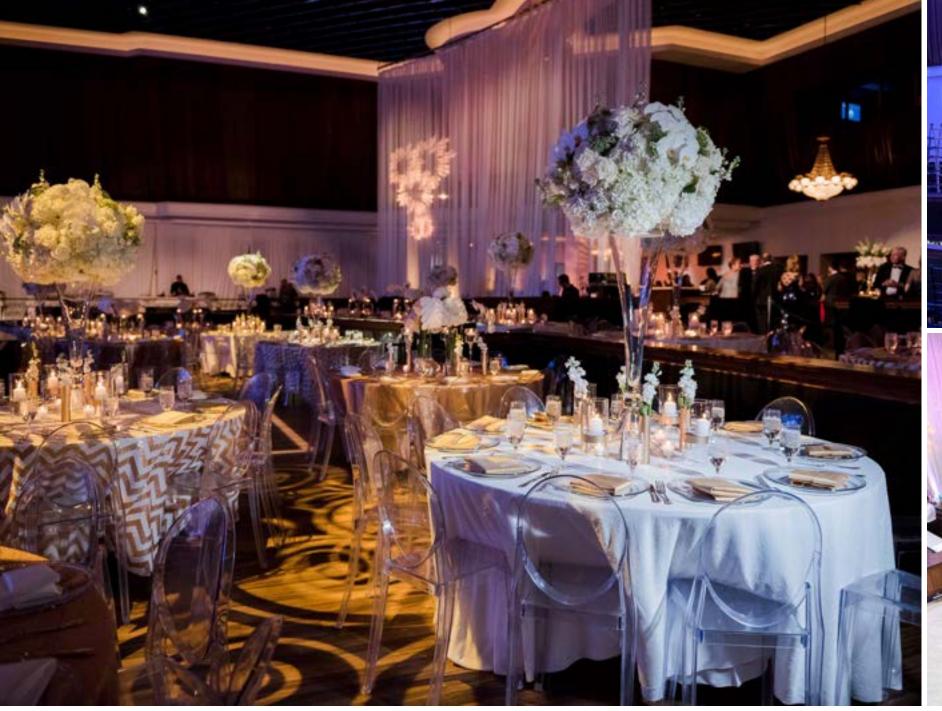

## SPORT OF KINGS THEATER

This spectacular indoor venue accommodates up to 1,200 guests reception style, 1,000 theater and 600 seated. This venue is the perfect location to host your next corporate or social event, private concert, award ceremony, product launch, galas or fundraisers. The room is equipped with stage, state of art lighting and sound system.

>> KEY ASSETS
Led Screen, TV's, Sound,
Lighting, Stage, Dance Floor,
Lobby and Two Large Bars.