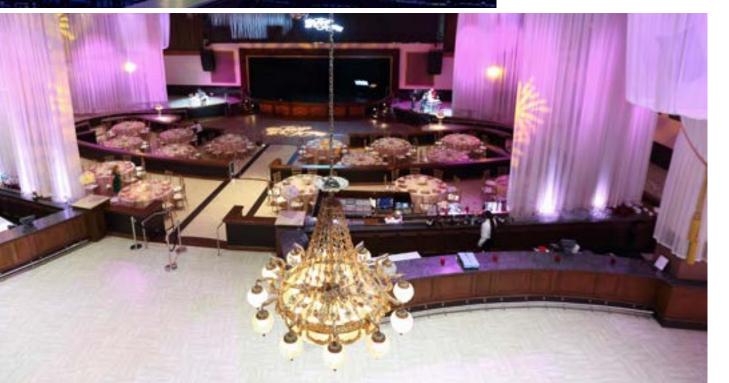

## SPORT OF KINGS THEATER

This spectacular indoor venue accommodates up to 1,200 guests reception style, 1,000 theater and 600 seated. This venue is the perfect location to host your next corporate or social event, private concert, award ceremony, product launch, galas or fundraisers. The room is equipped with stage, state of art lighting and sound system.

>> KEY ASSETS
Led Screen, TV's, Sound,
Lighting, Stage, Dance Floor,
Lobby and Two Large Bars.