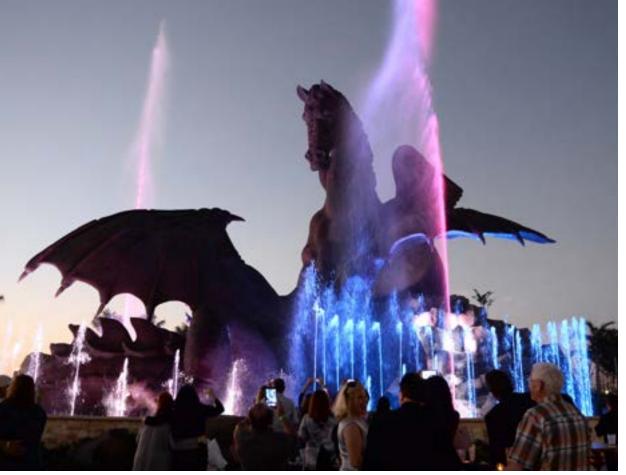

## PEGASUS PARK

This unique outdoor venue comes with the beautiful statue Pegasus and the Dragon. The water fountain, light and synchronized music will take your event to the next level. The Pegasus and the Dragon is the second largest statue in the United States.

#### » KEY ASSETS

Large Pegasus Statue with lighted water fountain, private parking.