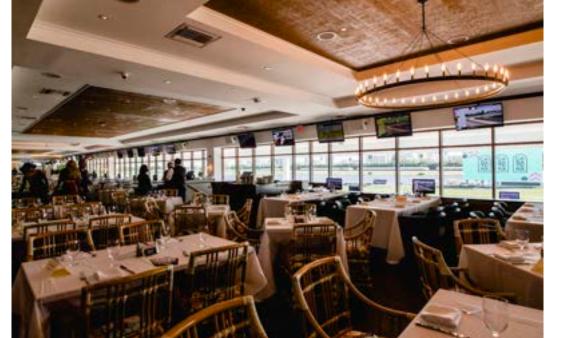

### TEN PALMS

With breathtaking views of the legendary Gulfstream Park racetrack, this room can be partitioned off for smaller intimate events for group of 20 to 500 or private buy outs for groups up to 1,000 guests.

Wager from the comfort of your seat while you watch the excitement of live racing and real-time simulcasts from all over the world.

>> KEY ASSETS
TV's, View to the Track, access to Outside Apron.

The newly renovated Flamingo Room with its beautiful vistas of the track and Aventura's skyline offers a unique backdrop for events from wedding receptions to corporate meetings, dinners, luncheons and parties.

This exclusive venue will hold groups up to 400 guests seated or 750 reception style.

>> KEY ASSETS
LED Screen, TV's, Large Oval
Center Bar, View to the Track
and Aventura's Skyline.