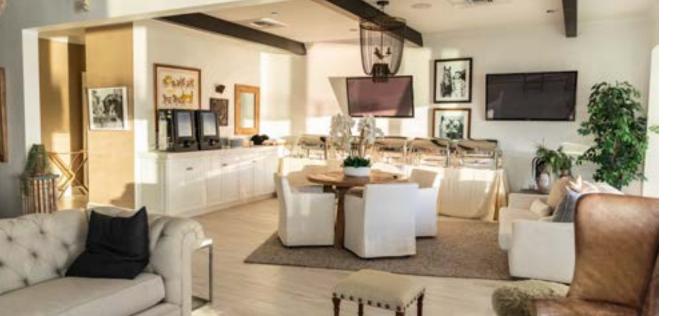

### TEN PALMS

With breathtaking views of the legendary Gulfstream Park racetrack, this room can be partitioned off for smaller intimate events for group of 20 to 500 or private buy outs for groups up to 1,000 guests.

Wager from the comfort of your seat while you watch the excitement of live racing and real-time simulcasts from all over the world.

>> KEY ASSETS
TV's, View to the Track, access to Outside Apron.

The newly renovated Flamingo Room with its beautiful vistas of the track and Aventura's skyline offers a unique backdrop for events from wedding receptions to corporate meetings, dinners, luncheons and parties.

This exclusive venue will hold groups up to 400 guests seated or 750 reception style.

>> KEY ASSETS
LED Screen, TV's, Large Oval
Center Bar, View to the Track
and Aventura's Skyline.