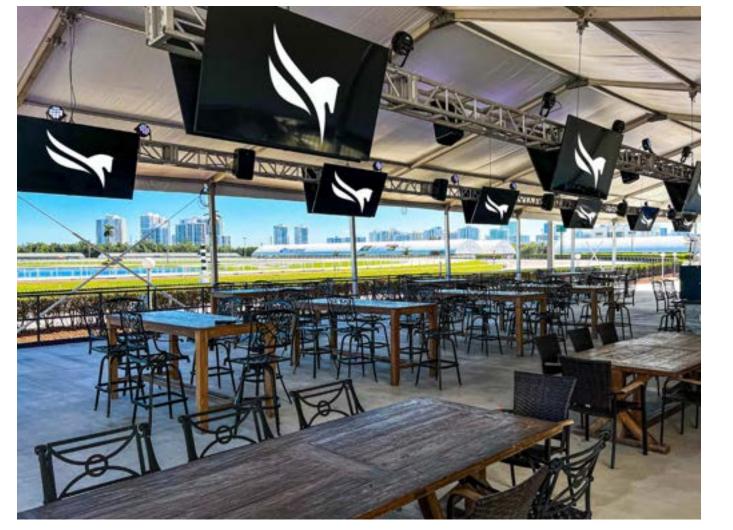

#### SOUTH BEACH

Located on the first turn of the racetrack, South Beach is the perfect space for a day or evening event. This picturesque outdoor space offers full service Tiki Bar and private betting windows for groups of 500 reception style or 250 seated.

#### » KEY ASSETS

TV's, large bar, betting kiosks, covered outdoor, view to the track.