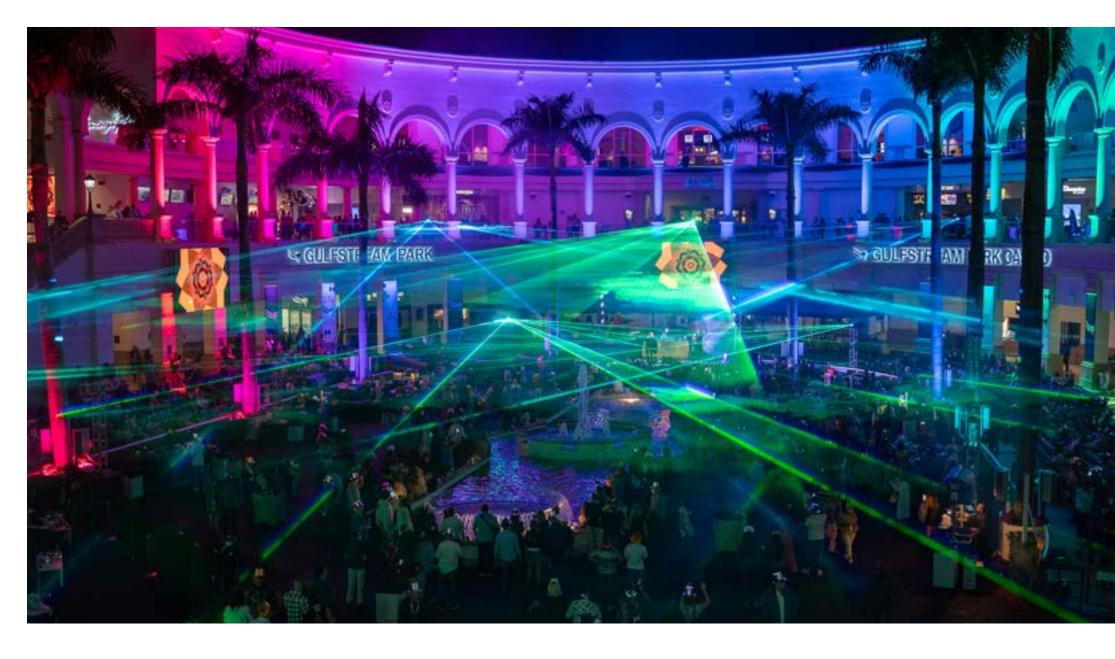

Nestled between the buzzing coastal cities of Miami and Fort Lauderdale lies Gulfstream Park, a lavish, open-air entertainment & event venue, anchored by the legendary Gulfstream Park racetrack.

Gulfstream Park is an oasis of 8 unique event venues for any occasion from social gatherings to large corporate events for groups of 20 to 2500 guests.