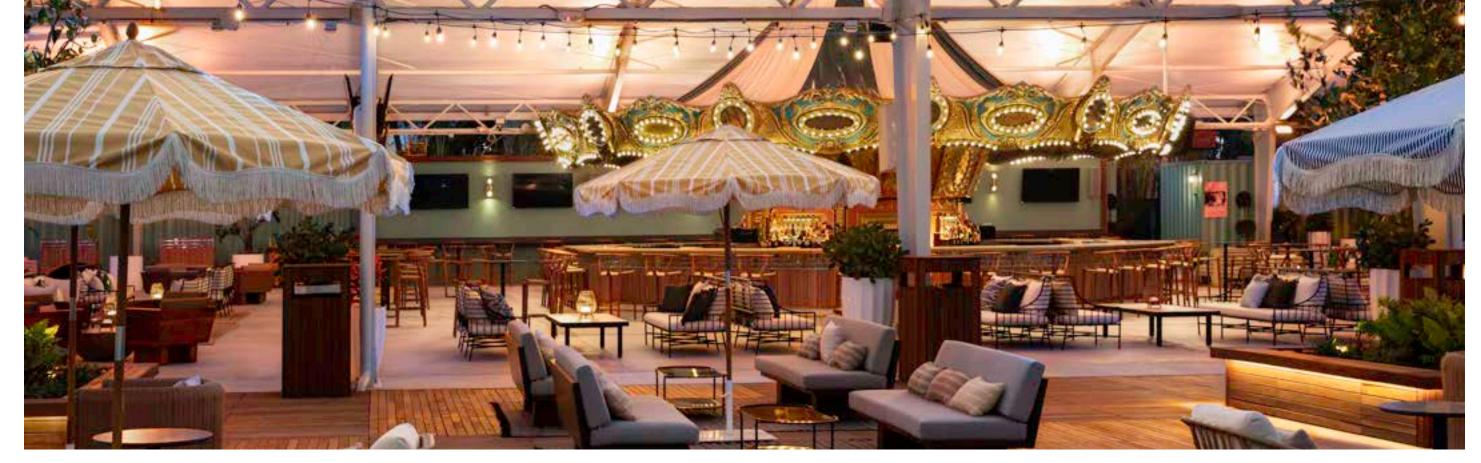

# CAROUSEL CLUB

This outdoor covered venue is located on the home stretch of the racetrack overlooking Aventura's skyline. This space is equipped with 48 TV's for presentations or logo branding for your event and a large 50 foot bar to enjoy house made cocktails and craft beers.

Carousel Club can accommodate 750 guests seated under the covered area and 2,000 reception style including the uncovered area.

750

600

» KEY ASSETS

TV's, large bar, betting kiosks, covered outdoor, view to the track.