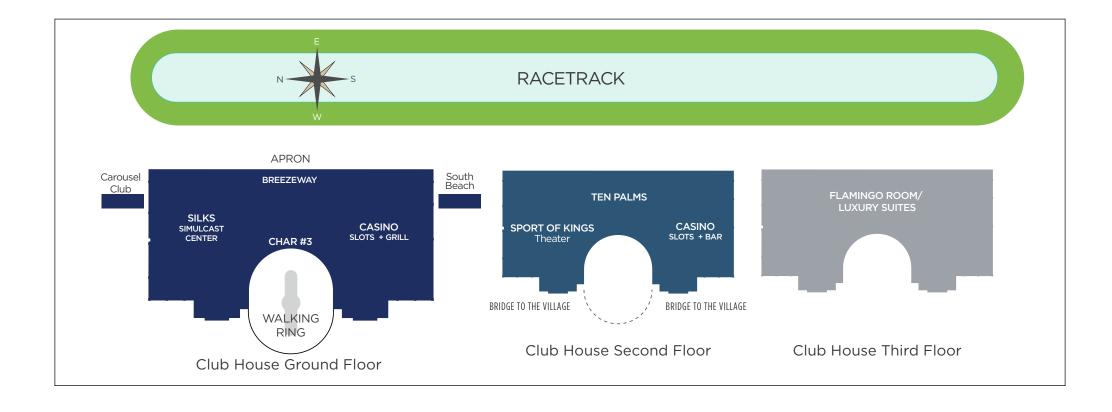

Nestled between the buzzing coastal cities of Miami and Fort Lauderdale lies Gulfstream Park, a lavish, open-air entertainment & event venue, anchored by the legendary Gulfstream Park racetrack.

Gulfstream Park is an oasis of 8 unique event venues for any occasion from social gatherings to large corporate events for groups of 20 to 2500 guests.

# CAROUSEL CLUB

This outdoor covered venue is located on the home stretch of the racetrack overlooking Aventura's skyline. This space is equipped with 48 TV's for presentations or logo branding for your event and a large 50 foot bar to enjoy house made cocktails and craft beers.

## WALKING RING

This beautiful outdoor venue located in the heart of Gulfstream Park accommodates up to 1,200 guests reception style or 600 seated. The Walking Ring is the perfect location to host your next corporate or social event, wedding ceremony or themed events.

## PEGASUS PARK

This unique outdoor venue comes with the beautiful statue Pegasus and the Dragon. The water fountain, light and synchronized music will take your event to the next level. The Pegasus and the Dragon is the second largest statue in the United States.

#### SOUTH BEACH

Located on the first turn of the racetrack, South Beach is the perfect space for a day or evening event. This picturesque outdoor space offers full service Tiki Bar and private betting windows for groups of 500 reception style or 250 seated.