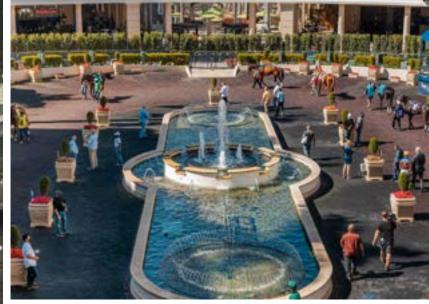

## WALKING RING

This beautiful outdoor venue located in the heart of Gulfstream Park accommodates up to 1,200 guests reception style or 600 seated. The Walking Ring is the perfect location to host your next corporate or social event, wedding ceremony or themed events.

» KEY ASSETS

Large Water Fountain, Three Large LED screens, Grand Stand Seating.