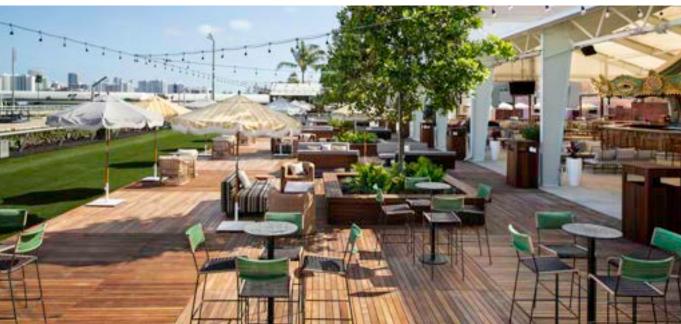

#### SOUTH BEACH

Located on the first turn of the racetrack, South Beach is the perfect space for a day or evening event. This picturesque outdoor space offers full service Tiki Bar and private betting windows for groups of 500 reception style or 250 seated.

#### » KEY ASSETS

TV's, large bar, betting kiosks, covered outdoor, view to the track.