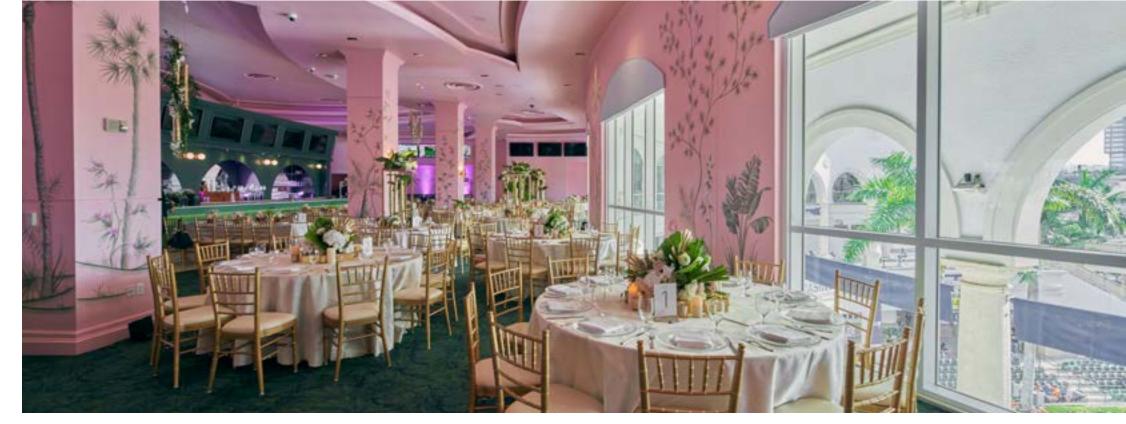

Wager from the comfort of your seat while you watch the excitement of live racing and real-time simulcasts from all over the world.

>> KEY ASSETS
TV's, View to the Track, access to Outside Apron.

The newly renovated Flamingo Room with its beautiful vistas of the track and Aventura's skyline offers a unique backdrop for events from wedding receptions to corporate meetings, dinners, luncheons and parties.

This exclusive venue will hold groups up to 400 guests seated or 750 reception style.

>> KEY ASSETS
LED Screen, TV's, Large Oval
Center Bar, View to the Track
and Aventura's Skyline.