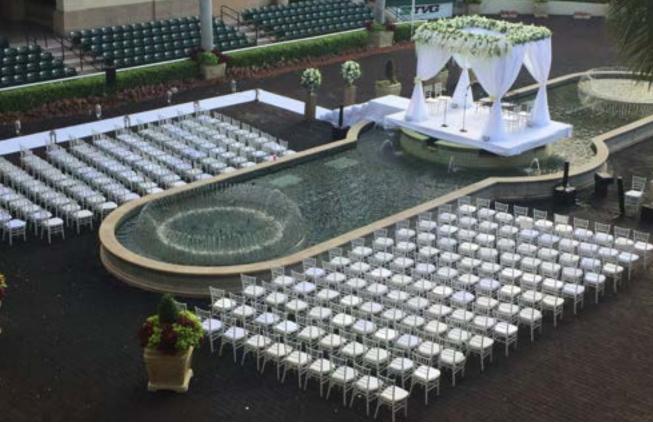

## WALKING RING

This beautiful outdoor venue located in the heart of Gulfstream Park accommodates up to 1,200 guests reception style or 600 seated. The Walking Ring is the perfect location to host your next corporate or social event, wedding ceremony or themed events.

» KEY ASSETS

Large Water Fountain, Three Large LED screens, Grand Stand Seating.