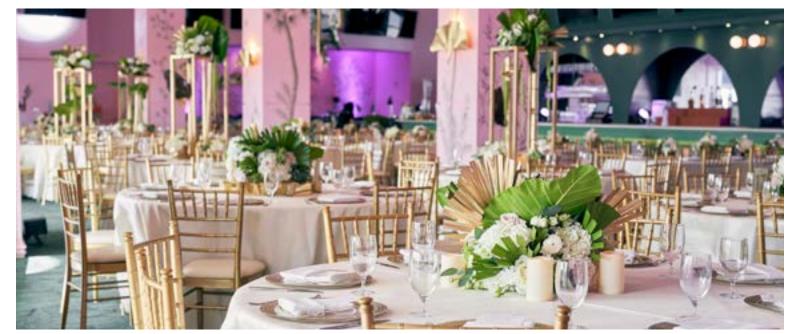

## SPORT OF KINGS THEATER

This spectacular indoor venue accommodates up to 1,200 guests reception style, 1,000 theater and 600 seated. This venue is the perfect location to host your next corporate or social event, private concert, award ceremony, product launch, galas or fundraisers. The room is equipped with stage, state of art lighting and sound system.

>> KEY ASSETS
Led Screen, TV's, Sound,
Lighting, Stage, Dance Floor,
Lobby and Two Large Bars.